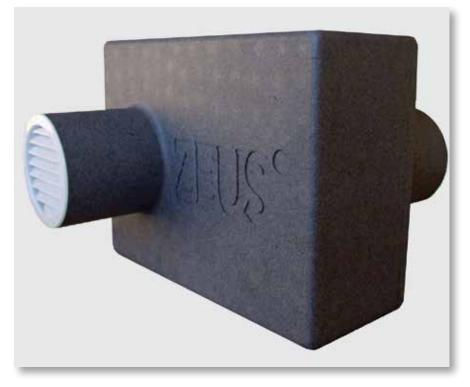

### MATERIAL

Zeus<sup>®</sup> is the muffler for ventilation holes that allows the compliance with the passive acoustic requisites of the façades. Zeus® is made of a special polystyrene printed at high density, impactresistant and self-supporting polystyrene with improved CARBON BLACK conductivity, anthracite in color. Inside it is lines with a high sound absorption thermal insulating layer and, thanks to a special patented system "silent cable", allows for optimum air flow.

#### INSTALLATION

Zeus® is lightweight and quick and easy to apply as well as free from fibres inside that could circulate into the environment and in the air. Thanks to its shape and composition, it adapts to any constructive system (double masonry, monolithic, with any external coverings, etc.). It is made with material that is compatible with traditional cement mortars and plasters. Zeus® has an air inlet with a diameter of 15 cm. It is inclusive of special anti-insect grids, built-in, without the use of easily removable glues or mechanical fasteners. Zeus® is self-supporting and can therefore be applied in the implementation stage of the external façade, thus avoiding the subsequent breaking and restoring the external façade.