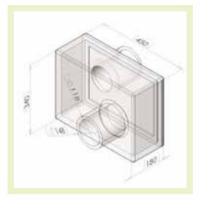

lied in the implementation stage of the external façade, thus avoiding the subsequent breaking and restoring the external façade.

# ZEUS® IS THE MUFFLER FOR VENTILATION HOLES THAT ALLOWS THE COMPLIANCE WITH THE PASSIVE ACOUSTIC REQUISITES OF THE FAÇADES

#### ( MARKED PRODUCT



# FIELDS OF APPLICATION

Thermal and acoustic insulation of the building ventilation holes. Compatible with all cement mortars and traditional plasters.

#### PHYSICAL PROPERTIES

- Soundproof insulation value: Dn2W= 54 dB (certificato)
- Thermal conductivity of the EPS casing:  $\lambda = 0.031$  W/mk a 10°C
- Thermal conductivity of the soundproofing material made of melamine resin:  $\lambda = 0.035$  W/mk a 10°C
- Air flow: >100 cm<sup>2</sup>

# DIMENSIONS

cm. 45x34x18 Inlets diameter: 150 mm Length: 13 cm